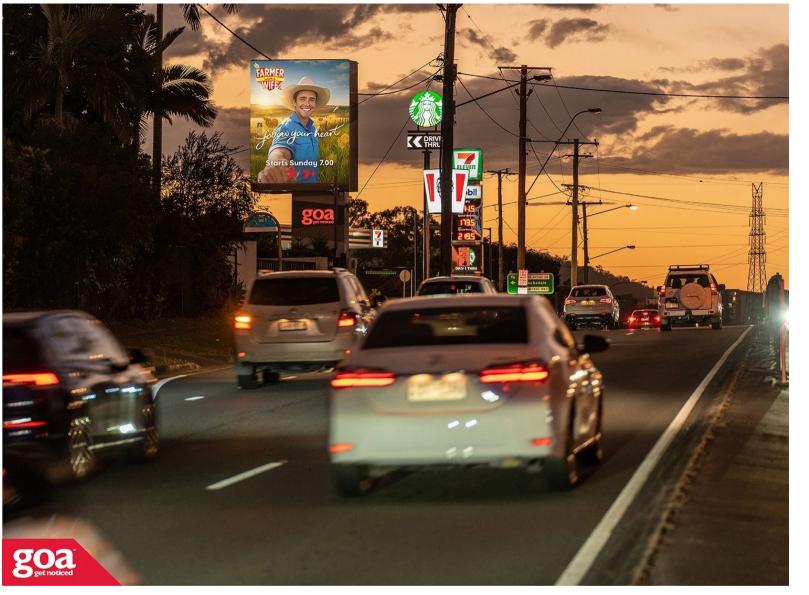

This Digital goa GRID site is located on Logan Road, a major arterial road carrying traffic from the southern suburbs to Brisbane's inner city. It is positioned in an uncluttered strip just before Brisbane's largest shopping district on the Southside, Westfield Garden City. Also positioned close to the entry of the M3 Pacific Motorway, the site enjoys high volumes of traffic, which back up throughout the day.

Logan Rd, Upper Mt Gravatt - Inbound 4122 0005

3.84m x 4.80m